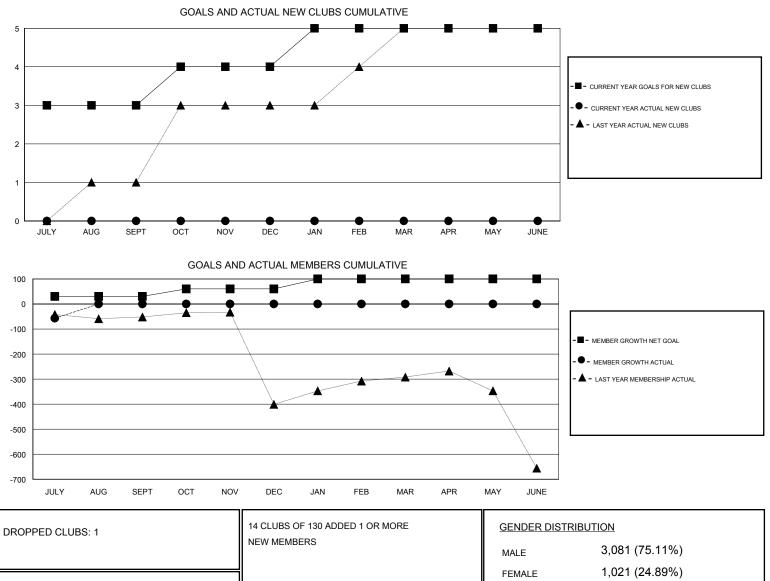

## District 321 D

Results as of: 7/31/2019

| GMT:                  | LOCATION INDIA |           |               |                       |                           |                         | GMT CA                                             |
|-----------------------|----------------|-----------|---------------|-----------------------|---------------------------|-------------------------|----------------------------------------------------|
| Clubs                 |                |           |               | Members               |                           |                         |                                                    |
| RESULTS FOR 2019-2020 |                |           |               | RESULTS FOR 2019-2020 |                           |                         |                                                    |
| QUARTER               | NEW CLUB GOAL  | NEW CLUBS | DROPPED CLUBS | QUARTER               | MEMBER GROWTH NET<br>GOAL | MEMBER GROWTH<br>ACTUAL | DROPPED<br>MEMBERS ACTUAL<br>(including transfers) |
| JULY/AUG/SEPT         | 3              | 0         | 1             | JULY/AUG/SEPT         | 30                        | 33                      | 80                                                 |
| OCT/NOV/DEC           | 1              | 0         | 0             | OCT/NOV/DEC           | 30                        | 0                       | 0                                                  |
| JAN/FEB/MAR           | 1              | 0         | 0             | JAN/FEB/MAR           | 40                        | 0                       | 0                                                  |
| APR/MAY/JUNE          | 0              | 0         | 0             | APR/MAY/JUNE          | 0                         | 0                       | 0                                                  |